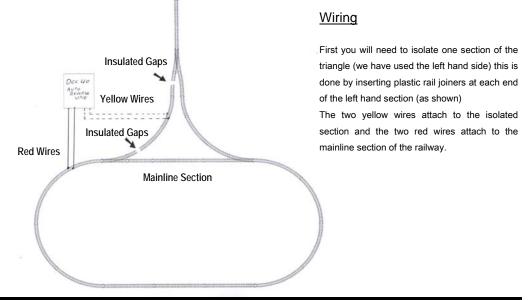

# PRODIGY ADVANCE - DCC40 Reverse Loop Module

- Auto Reverse Module
- Rating 2.0 Amps
- Automates The Operation of a DCC Triangle Junction



This Auto Reverse Module will automate the operation of your DCC reverse loop section.

### **OPERATION**

When a DCC decoder equipped locomotive passes the insulated gaps leading into or from a reverse loop section, the Auto Reverse Module will automatically match the track's polarity and maintain the same direction of travel for the locomotive.



### WARRANTY AND REPAIR

If you believe your Auto Reverse Module is faulty, please telephone us in the first instance. We will advise you of your best course of action. If it involves sending anything back, please send it to the address below via insured post and packed securely.

#### POSTAL ADDRESS NUMBERS Technical Department GAUGEMASTER Controls Plc Gaugemaster House Ford Road, Arundel West Sussex

## **OTHER USEFUL CONTACT**

Telephone - 01903 884321 Shop Sales - 01903 884488 Fax - 01903 884377 E Mail - technical@gaugemaster.co.uk

GAUGEMASTER - The UK Home of Prodigy Advance